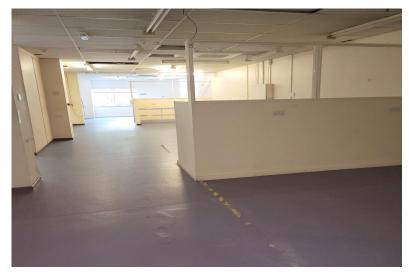

# Description:

A ground floor end of terrace premise with the office entrance via a communal corridor with double glass loading doors to the side allowing access to the rear.

The premises have been used for storage and R & D purposes.

The property offers scope for a variety of uses including storage, light industrial, R & D and some leisure uses (stp.)