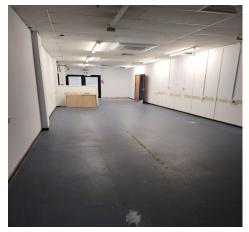

# Description:

A ground floor end of terrace premise with the office entrance via a communal corridor with double glass loading doors to the side allowing access to the rear.

The premises have been used for storage and R & D purposes.

The property offers scope for a variety of uses including storage, light industrial, R & D and some leisure uses (stp.)

### Features:

- Corner position at entrance to estate
- Open plan layout allows some flexibility
- Offers secure storage
- New lease to be agreed.

Areas: c6000 sq ft split between offices and rear storage area.