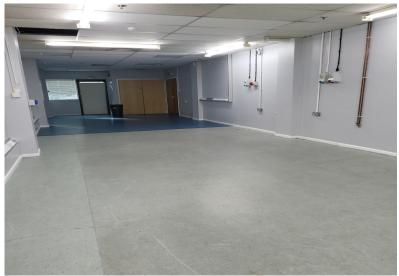

# Description:

A ground floor end of terrace premise with the office entrance via a communal corridor with double glass loading doors to the side allowing access to the rear.

The premises have been used for storage and R & D purposes.

The property offers scope for a variety of uses including storage, light industrial, R & D and some leisure uses (stp.)