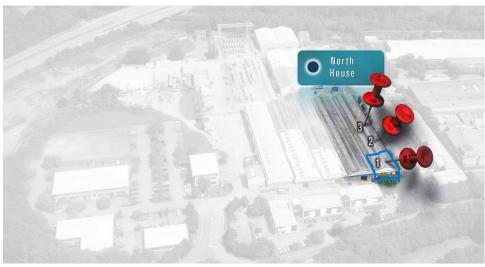

# COMMERCIAL PREMISES Offices/Storage/R&D

C 6000q ft / 557 sq m

GF North House 1 Bond Estate Milton Keynes

MK1 1SW

# Description:

A ground floor end of terrace premise with the office entrance via a communal corridor with double glass loading doors to the side allowing access to the rear.

The premises have been used for storage and R & D purposes.