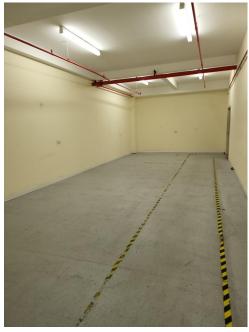

# Description:

A ground floor end of terrace premise with the office entrance via a communal corridor with double glass loading doors to the side allowing access to the rear.

The premises have been used for storage and R & D purposes.

The property offers scope for a variety of uses including storage, light industrial, R & D and some leisure uses (stp.)

### Features:

- Corner position at entrance to estate
- Open plan layout allows some flexibility
- Offers secure storage
- New lease to be agreed.

Areas: c6000 sq ft split between offices and rear storage area.