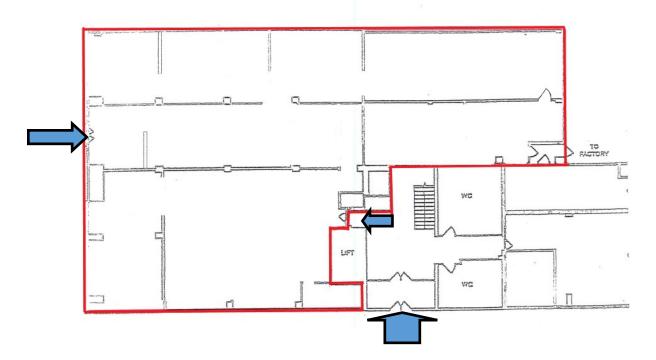

# Description:

A ground floor end of terrace premise with the office entrance via a communal corridor with double glass loading doors to the side allowing access to the rear.

The premises have been used for storage and R & D purposes.

### Features:

- Corner position at entrance to estate
- Open plan layout allows some flexibility
- Offers secure storage
- New lease to be agreed.

Areas: c6000 sq ft split between offices and rear storage area.