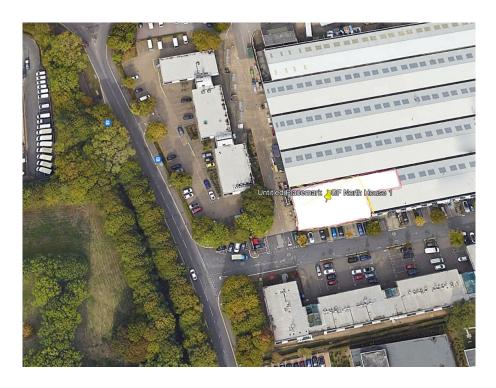

# COMMERCIAL PREMISES Offices/Storage/R&D

C 6000q ft / 557 sq m

GF North House 1 Bond Estate Milton Keynes

MK1 1SW

### Location:

Situated on the Bond Estate in Mount Farm Bletchley these premises are on an established commercial zone approximately a half mile from Central Bletchley, the MK Stadium and all the local amenities.